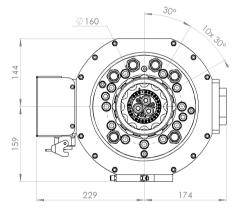

| weia power  |                                          |  |  |
|------------------------|---------------------------------------------------------|-------------|------------------------------------------|--|--|
| Max voltage            | 700 V                                                   | Max voltage | 690 V                                    |  |  |
| Max current            | 15 A                                                    | Max current | 135 A                                    |  |  |
| Connections            | Robotside: 3 module Harting / Toolside: 19 pole Souriau | Connections | Robotside: Cable Gland / Toolside: cable |  |  |





# **Dimensional drawings**

## STC350-SWP:





## **TA350-SWP:**





#### STC350-SWS:







## **TA350-SWS**:





B6413-1:1, Sep 2012

Robot System Products AB offers complete, standardized media supply solutions for most robot-based automation. We design, manufacture, and market a wide range of standard robot peripherals such as tool changers, swivels, hose packages, vacuum grippers and die-casting systems throughout the world. robot system **Products**