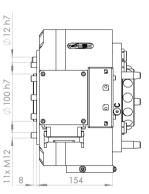

| weia power  |                                          |  |  |
|------------------------|---------------------------------------------------------|-------------|------------------------------------------|--|--|
| Max voltage            | 700 V                                                   | Max voltage | 690 V                                    |  |  |
| Max current            | 15 A                                                    | Max current | 135 A                                    |  |  |
| Connections            | Robotside: 3 module Harting / Toolside: 19 pole Souriau | Connections | Robotside: Cable Gland / Toolside: cable |  |  |





# **Dimensional drawings**

## STC350-SWP:





## **TA350-SWP:**





#### STC350-SWS:







## **TA350-SWS**:





B6413-1:1, Sep 2012

Robot System Products AB offers complete, standardized media supply solutions for most robot-based automation. We design, manufacture, and market a wide range of standard robot peripherals such as tool changers, swivels, hose packages, vacuum grippers and die-casting systems throughout the world. robot system **Products**