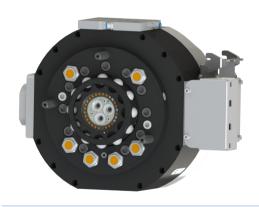

# **Swivels with Tool changers**

The swivels with Tool changers combines the best of both worlds to maximize the flexibility and productivity. Proven and robust design ensures the highest possible reliability without limiting the robots performance or working range. These products are the obvious choice in applications that involve welding guns or material handling tools and a lot of robot movement.