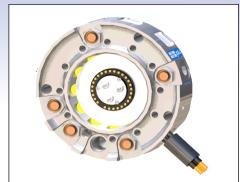

# **Swivels with Tool changers**

The swivels with Tool changers combines the best of both worlds to maximize the flexibility and productivity. Proven and robust design ensures the highest possible reliability without limiting the robots performance or working range. These products are the obvious choice in applications that involve welding guns or material handling tools and a lot of robot movement.

# **Advantages:**

- No limitation of robot working range
- Easier to reach tight positions thanks to fixed hosing and slim design
- Low maintenance
- Forgiving locking device
- Fast docking due to smart design
- Easy to switch connecting pins