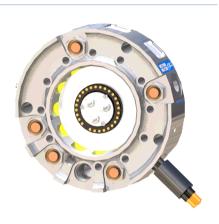

# **Swivels with Tool changers**

The swivels with Tool changers combines the best of both worlds to maximize the flexibility and productivity. Proven and robust design ensures the highest possible reliability without limiting the robots performance or working range. These products are the obvious choice in applications that involve welding guns or material handling tools and a lot of robot movement.