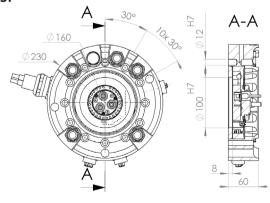

| weia power  |                                          |  |  |
|------------------------|---------------------------------------------------------|-------------|------------------------------------------|--|--|
| Max voltage            | 700 V                                                   | Max voltage | 690 V                                    |  |  |
| Max current            | 15 A                                                    | Max current | 135 A                                    |  |  |
| Connections            | Robotside: 3 module Harting / Toolside: 19 pole Souriau | Connections | Robotside: Cable Gland / Toolside: cable |  |  |





# **Dimensional drawings**

## STC350-SWP:





## **TA350-SWP:**





#### STC350-SWS:







## **TA350-SWS**:





B6413-1:1, Sep 2012

Robot System Products AB offers complete, standardized media supply solutions for most robot-based automation. We design, manufacture, and market a wide range of standard robot peripherals such as tool changers, swivels, hose packages, vacuum grippers and die-casting systems throughout the world. robot system **Products**