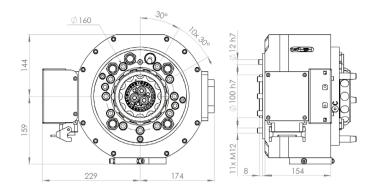

ly SWS)

| servo power (only sws) |                                                         | weia power  |                                          |  |  |
|------------------------|---------------------------------------------------------|-------------|------------------------------------------|--|--|
| Max voltage            | 700 V                                                   | Max voltage | 690 V                                    |  |  |
| Max current            | 15 A                                                    | Max current | 135 A                                    |  |  |
| Connections            | Robotside: 3 module Harting / Toolside: 19 pole Souriau | Connections | Robotside: Cable Gland / Toolside: cable |  |  |





# **Dimensional drawings**

## STC350-SWP:





## **TA350-SWP:**





#### STC350-SWS:







## **TA350-SWS**:





B6413-1:1, Sep 2012

Robot System Products AB offers complete, standardized media supply solutions for most robot-based automation. We design, manufacture, and market a wide range of standard robot peripherals such as tool changers, swivels, hose packages, vacuum grippers and die-casting systems throughout the world. robot system **Products**