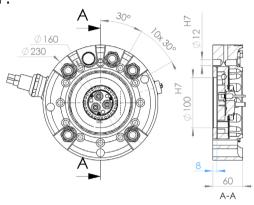

r (only sws) |                                                         | weia power  |                                          |  |  |
|------------------------|---------------------------------------------------------|-------------|------------------------------------------|--|--|
| Max voltage            | 700 V                                                   | Max voltage | 690 V                                    |  |  |
| Max current            | 15 A                                                    | Max current | 135 A                                    |  |  |
| Connections            | Robotside: 3 module Harting / Toolside: 19 pole Souriau | Connections | Robotside: Cable Gland / Toolside: cable |  |  |





# **Dimensional drawings**

## STC350-SWP:





## **TA350-SWP:**





#### STC350-SWS:







## **TA350-SWS**:





B6413-1:1, Sep 2012

Robot System Products AB offers complete, standardized media supply solutions for most robot-based automation. We design, manufacture, and market a wide range of standard robot peripherals such as tool changers, swivels, hose packages, vacuum grippers and die-casting systems throughout the world. robot system **Products**