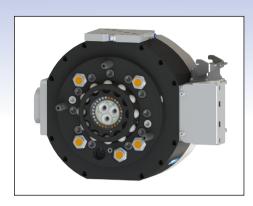

# **Swivels with Tool changers**

The swivels with Tool changers combines the best of both worlds to maximize the flexibility and productivity. Proven and robust design ensures the highest possible reliability without limiting the robots performance or working range. These products are the obvious choice in applications that involve welding guns or material handling tools and a lot of robot movement.

# **Advantages:**

- No limitation of robot working range
- Easier to reach tight positions thanks to fixed hosing and slim design
- Low maintenance
- Forgiving locking device
- Fast docking due to smart design
- Easy to switch connecting pins