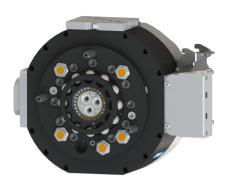

# **Swivels with Tool changers**

The swivels with Tool changers combines the best of both worlds to maximize the flexibility and productivity. Proven and robust design ensures the highest possible reliability without limiting the robots performance or working range. These products are the obvious choice in applications that involve welding guns or material handling tools and a lot of robot movement.

# **Advantages:**

- No limitation of robot working range
- Easier to reach tight positions thanks to fixed hosing and slim design
- Low maintenance
- Forgiving locking device
- Fast docking due to smart design
- Easy to switch connecting pins